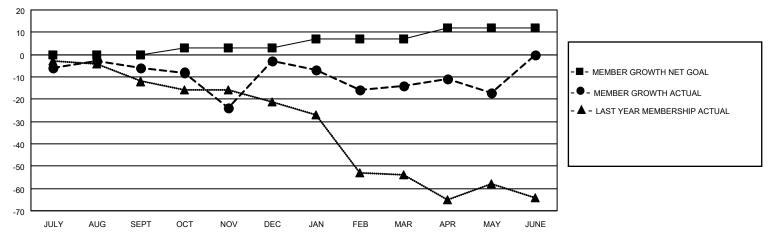

### GOALS AND ACTUAL MEMBERS CUMULATIVE

| DROPPED CLUBS: 0 |    | 18 CLUBS OF 36 ADDED 1 OR<br>MORE NEW MEMBERS | GENDER DISTRIBUTION                |              |  |
|------------------|----|-----------------------------------------------|------------------------------------|--------------|--|
|                  |    | WORE NEW WEINDERS                             | MALE                               | 462 (67.74%) |  |
|                  |    |                                               | FEMALE 220 (32.26%)                |              |  |
| DROPPED MEMBERS  |    |                                               | NON BINARY                         | 0 (0.00%)    |  |
|                  |    |                                               | PREFER NOT TO ANSWER               | 0 (0.00%)    |  |
| DECEASED         | 10 |                                               |                                    | ,            |  |
| CLUB CANCELLED   | 0  | CLICK HERE FOR CUMULATIVE                     | TOTAL FAMILY UNIT MEMBERS          | 91           |  |
| OTHER            | 80 | MEMBERSHIP DATA                               |                                    |              |  |
| TOTAL            | 90 |                                               | FAMILY MEMBERS PAYING HALF DUES 46 |              |  |
|                  |    |                                               |                                    |              |  |

## District 12 L

| Clubs RESULTS FOR 2021-2022 |   |   |   | Members RESULTS FOR 2021-2022 |   |    |    |
|-----------------------------|---|---|---|-------------------------------|---|----|----|
|                             |   |   |   |                               |   |    |    |
| JULY/AUG/SEPT               | 0 | 0 | 0 | JULY/AUG/SEPT                 | 0 | 20 | 25 |
| OCT/NOV/DEC                 | 1 | 1 | 0 | OCT/NOV/DEC                   | 3 | 35 | 31 |
| JAN/FEB/MAR                 | 0 | 0 | 0 | JAN/FEB/MAR                   | 4 | 15 | 23 |
| APR/MAY/JUNE                | 1 | 0 | 0 | APR/MAY/JUNE                  | 5 | 8  | 11 |