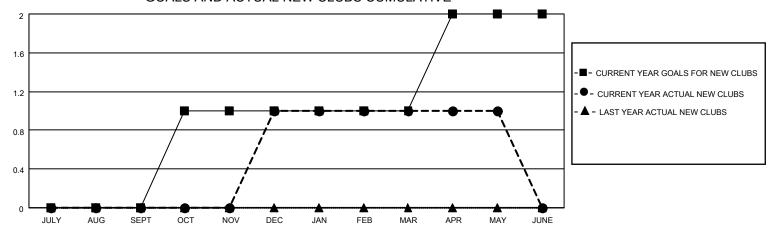

### GOALS AND ACTUAL NEW CLUBS CUMULATIVE

## District 12 L

| Clubs RESULTS FOR 2021-2022 |   |   |   | Members RESULTS FOR 2021-2022 |   |    |    |
|-----------------------------|---|---|---|-------------------------------|---|----|----|
|                             |   |   |   |                               |   |    |    |
| JULY/AUG/SEPT               | 0 | 0 | 0 | JULY/AUG/SEPT                 | 0 | 20 | 25 |
| OCT/NOV/DEC                 | 1 | 1 | 0 | OCT/NOV/DEC                   | 3 | 35 | 31 |
| JAN/FEB/MAR                 | 0 | 0 | 0 | JAN/FEB/MAR                   | 4 | 15 | 23 |
| APR/MAY/JUNE                | 1 | 0 | 0 | APR/MAY/JUNE                  | 5 | 8  | 11 |